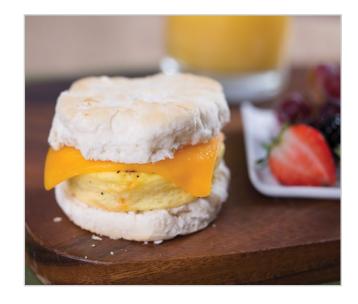

ddar Cheese (pasteurized milk, cheese culture, salt, enzymes, annatto (vegetable color)), Bechamel (milk (milk, vitamin D3), cream (heavy cream, contains less than 1% of the following ingredients: mono and diglycerides, polysorbate 80 and carrageenan), butter (pasteurized cream, natural flavorings), flour (wheat flour, Enzyme, niacin, reduced iron, thiamine, mononitrate, riboflavin, folic acid)), Contains 2% or Less of the Following: Chives, Spice.



Contains: Milk, Wheat, Egg, Soy









This item is processed in a facility that also processes peanuts and wheat, and their derivatives.

## Cooking and Handling Instructions

From frozen, heat and/or steam according to your specifications. Serve immediately. Discard leftovers.

\*Cooking times may vary based on equipment characteristics